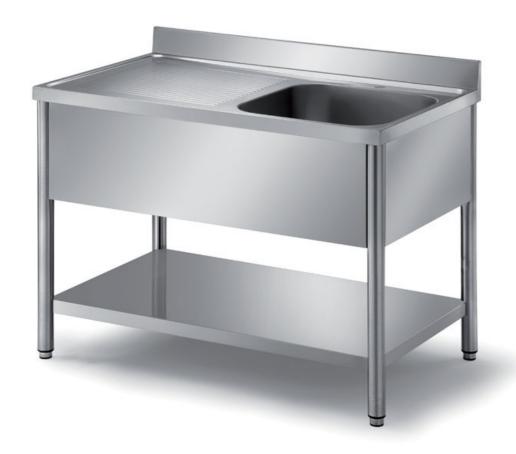

## Furnishing

Sink on rounded legs • 50 mm with 1 bowl mm 600x500x300 h with undershelf - mm 800x700x850 h - LT7/8

## **Dimension:**

Length: 800.0 mm

Metaltecnica © Page 1 of 2

Depth: 700.0 mm Height: 850.0 mm Weight: 26.0 kg Volume: 0.48 mq

Packaging length: 1050.0 mm Packaging depth: 750.0 mm Packaging height: 1100.0 mm Packaging weight: 42.0 kg Packaging volume: 0.87 mq