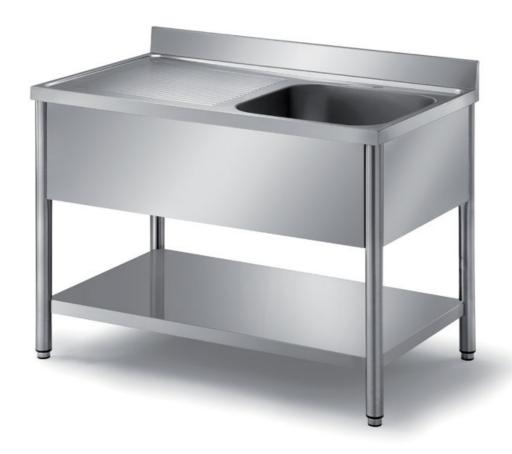

## Furnishing

Sink on rounded legs � 50 mm with 1 bowl mm 500x500x300 h with undershelf - mm 700x700x850 h - LT7/7

## **Dimension:**

Length: 700.0 mm

Metaltecnica © Page 1 of 2

Depth: 700.0 mm Height: 850.0 mm Weight: 24.0 kg Volume: 0.42 mq

Packaging length: 750.0 mm Packaging depth: 750.0 mm Packaging height: 1100.0 mm Packaging weight: 40.0 kg Packaging volume: 0.62 mq