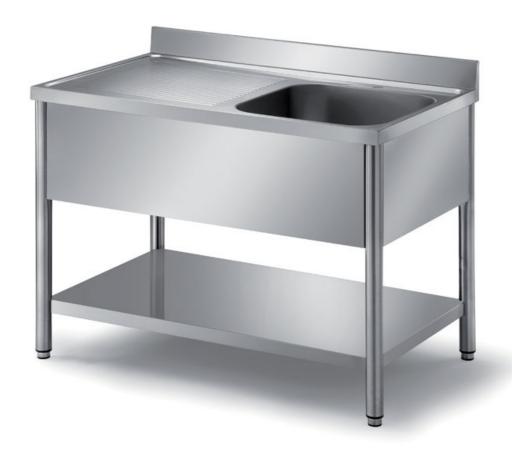

## Furnishing

Sink on rounded legs • 50 mm with 1 bowl mm 400x500x250 h with undershelf - mm 600x700x850 h - LT7/6

## **Dimension:**

Length: 600.0 mm

Metaltecnica © Page 1 of 2

Depth: 700.0 mm Height: 850.0 mm Weight: 21.0 kg Volume: 0.36 mq

Packaging length: 750.0 mm Packaging depth: 750.0 mm Packaging height: 1100.0 mm Packaging weight: 37.0 kg Packaging volume: 0.62 mq