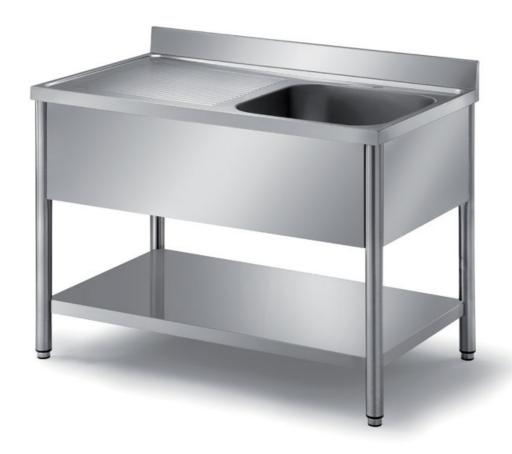

## Furnishing

Sink on rounded legs � 50 mm w/ 2 bowls mm 500x500x300 h and 2 drainboards - mm 2100x700x850 h - LT7/21

## Model:

**LT7/19** - Sink on rounded legs **♦** 50 mm w/ 2 bowls mm 500x500x300 h and 2 drainboards - mm 1900x700x850 h

**LT7/20** - Sink on rounded legs **\*** 50 mm w/ 2 bowls mm 500x500x300 h and 2 drainboards - mm 2000x700x850 h

**LT7/24** - Sink on rounded legs � 50 mm w/ 2 bowls mm 600x500x300 h and 2 drainboards - mm 2400x700x850 h

**LT7/26** - Sink on rounded legs � 50 mm w/ 2 bowls mm 600x500x300 h and 2 drainboards - mm 2600x700x850 h