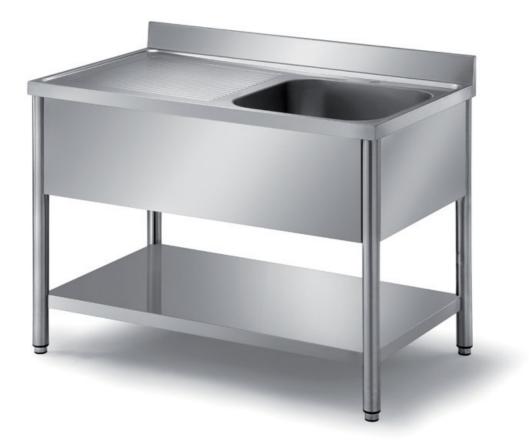

## Furnishing

Sink on rounded legs 💠 50 mm w/ 2 bowls mm 600x500x300 h and 1 LH drainboard - with undershelf mm 1900x700x850 h - LT5/19

Dimension:

Length: 1900.0 mm

Depth: 700.0 mm Height: 850.0 mm Weight: 55.0 kg Volume: 1.13 mq Packaging length: 2050.0 mm Packaging depth: 750.0 mm Packaging height: 1100.0 mm Packaging weight: 79.0 kg Packaging volume: 1.69 mq

## Model:

LT5/14 - Sink on rounded legs � 50 mm w/ 2 bowls mm 400x500x250 h and 1 LH drainboard - with undershelf mm 1400x700x850 h

LT5/15 - Sink on rounded legs � 50 mm w/ 2 bowls mm 400x500x250 h and 1 LH drainboard - with undershelf mm 1500x700x850 h

LT5/16 - Sink on rounded legs � 50 mm w/ 2 bowls mm 500x500x300 h and 1 LH drainboard - with undershelf mm 1600x700x850 h

LT5/18 - Sink on rounded legs � 50 mm w/ 2 bowls mm 600x500x300 h and 1 LH drainboard - with undershelf mm 1800x700x850 h

LT5/20 - Sink on rounded legs 🕏 50 mm w/ 2 bowls mm 600x500x300 h and 1 LH drainboard - with undershelf mm 2000x700x850 h