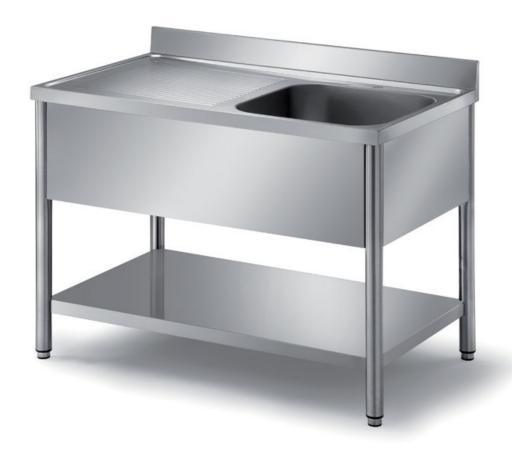

## Furnishing

Sink on rounded legs � 50 mm w/ 2 bowls mm 400x500x250 h and 1 LH drainboard - with undershelf mm 1500x700x850 h - LT5/15

## Dimension:

Length: 1500.0 mm

Metaltecnica © Page 1 of 2

Depth: 700.0 mm Height: 850.0 mm Weight: 45.0 kg Volume: 0.89 mq

Packaging length: 1650.0 mm Packaging depth: 750.0 mm Packaging height: 1100.0 mm Packaging weight: 67.0 kg Packaging volume: 1.36 mq