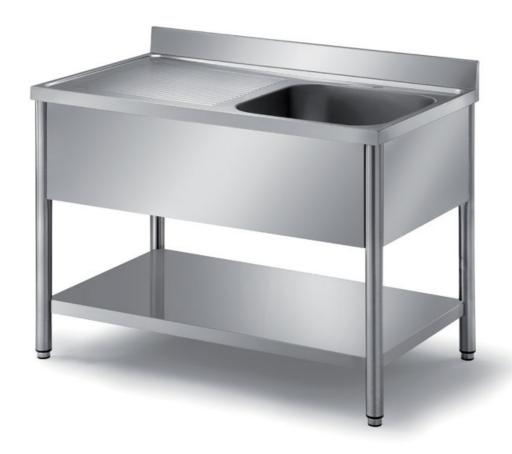

## Furnishing

Sink on rounded legs � 50 mm w/ 2 bowls mm 400x500x250 h and 1 LH drainboard - with undershelf mm 1400x700x850 h - LT5/14

## Dimension:

Length: 1400.0 mm

Metaltecnica © Page 1 of 2

Depth: 700.0 mm Height: 850.0 mm Weight: 41.0 kg Volume: 0.83 mg

Packaging length: 1450.0 mm Packaging depth: 750.0 mm Packaging height: 1100.0 mm Packaging weight: 62.0 kg Packaging volume: 1.2 mq