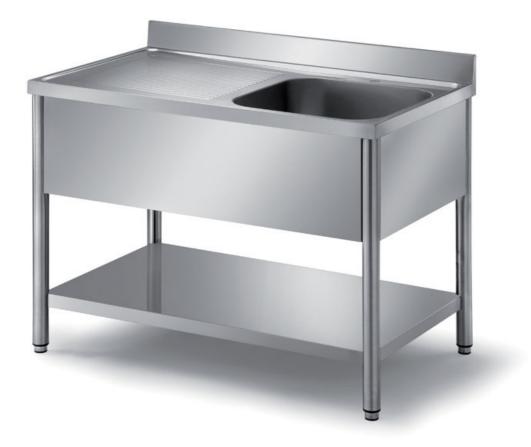

## Furnishing

Sink on rounded legs 📀 50 mm w/ 1 bowl mm 500x500x300 h and 1 LH drainboard - with undershelf mm 1300x700x850 h - LT3/13

**Dimension**:

Length: 1300.0 mm

Depth: 700.0 mm Height: 850.0 mm Weight: 37.0 kg Volume: 0.77 mq Packaging length: 1450.0 mm Packaging depth: 750.0 mm Packaging height: 1100.0 mm Packaging weight: 58.0 kg Packaging volume: 1.2 mq

## Model:

LT3/10 - Sink on rounded legs � 50 mm w/ 1 bowl mm 400x500x250 h and 1 LH drainboard - with undershelf mm 1000x700x850 h

LT3/12 - Sink on rounded legs � 50 mm w/ 1 bowl mm 500x500x300 h and 1 LH drainboard - with undershelf mm 1200x700x850 h

LT3/14 - Sink on rounded legs � 50 mm w/ 1 bowl mm 600x500x300 h and 1 LH drainboard - with undershelf mm 1400x700x850 h