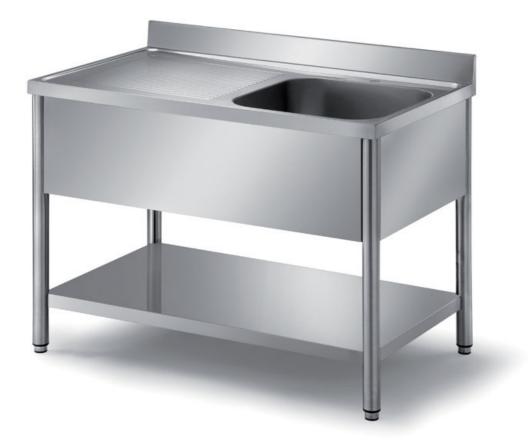

## Furnishing

Sink on rounded legs 📀 50 mm w/ 1 bowl mm 500x500x300 h and 1 LH drainboard - with undershelf mm 1200x700x850 h - LT3/12

**Dimension**:

Length: 1200.0 mm

Depth: 700.0 mm Height: 850.0 mm Weight: 35.0 kg Volume: 0.71 mq Packaging length: 1250.0 mm Packaging depth: 750.0 mm Packaging height: 1100.0 mm Packaging weight: 55.0 kg Packaging volume: 1.03 mq