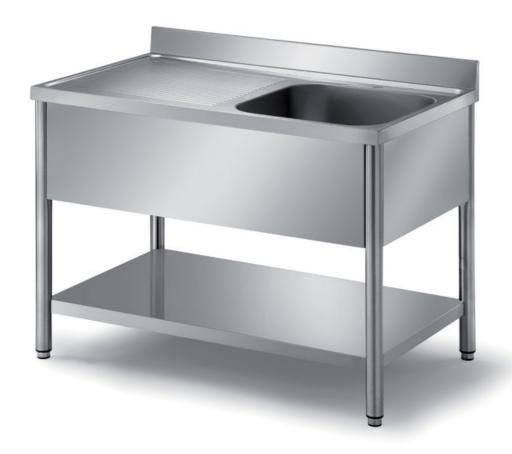

## Furnishing

Sink on rounded legs � 50 mm w/ 1 bowl mm 400x500x250 h and 1 LH drainboard - with undershelf mm 1000x700x850 h - LT3/10

## **Dimension:**

Length: 1000.0 mm

Metaltecnica © Page 1 of 2

Depth: 700.0 mm Height: 850.0 mm Weight: 29.0 kg Volume: 0.59 mq

Packaging length: 1050.0 mm Packaging depth: 750.0 mm Packaging height: 1100.0 mm Packaging weight: 47.0 kg Packaging volume: 0.87 mq