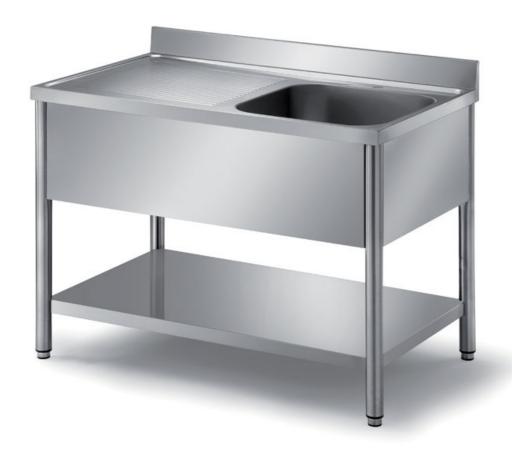

## Furnishing

Sink on rounded legs • 50 mm w/1 bowl mm 600x500x300 h and 1 RH drainboard - with undershelf mm 1400x700x850 h - LT2/14

## **Dimension:**

Length: 1400.0 mm

Metaltecnica © Page 1 of 2

Depth: 700.0 mm Height: 850.0 mm Weight: 39.0 kg Volume: 0.83 mq

Packaging length: 1450.0 mm Packaging depth: 750.0 mm Packaging height: 1100.0 mm Packaging weight: 60.0 kg Packaging volume: 1.2 mq