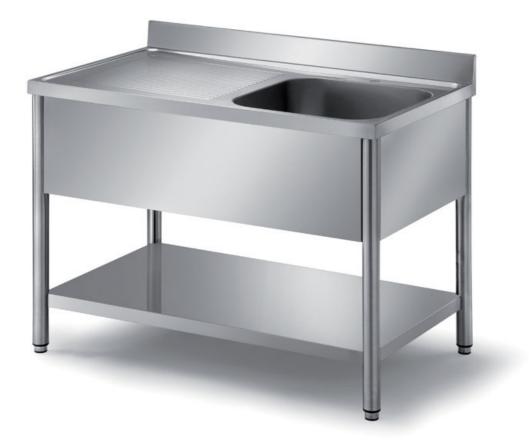

## Furnishing

Sink on rounded legs 📀 50 mm w/ 1 bowl mm 400x500x250 h and 1 RH drainboard - with undershelf mm 1000x700x850 h - LT2/10

**Dimension**:

Length: 1000.0 mm

Depth: 700.0 mm Height: 850.0 mm Weight: 29.0 kg Volume: 0.59 mq Packaging length: 1050.0 mm Packaging depth: 750.0 mm Packaging height: 1100.0 mm Packaging weight: 47.0 kg Packaging volume: 0.87 mg