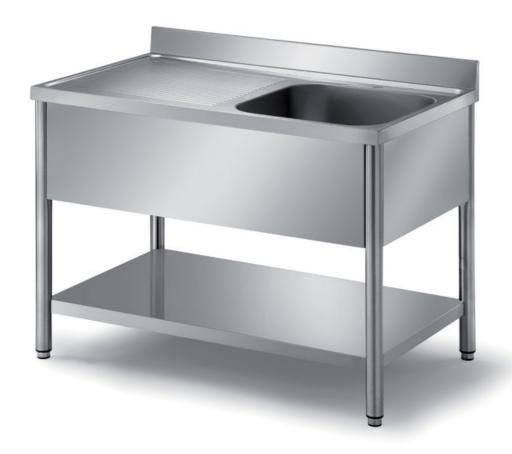

## Furnishing

Sink on rounded legs \$\tilde{\phi}\$ 50 mm with 2 bowls mm 600x500x300 h with undershelf - mm 1500x700x850 h - LT1/15