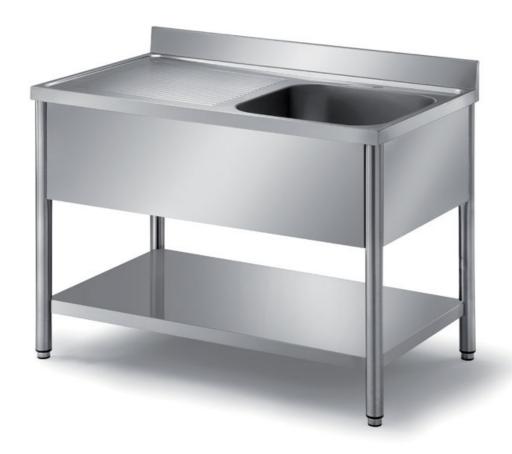

## Furnishing

Sink on rounded legs \$\foppi 50 \text{ mm with 2 bowls mm 500x500x300 h with undershelf - mm 1300x700x850 h - LT1/13}

## Dimension:

Length: 1300.0 mm

Metaltecnica © Page 1 of 2

Depth: 700.0 mm Height: 850.0 mm Weight: 42.0 kg Volume: 0.77 mq

Packaging length: 1450.0 mm Packaging depth: 750.0 mm Packaging height: 1100.0 mm Packaging weight: 63.0 kg Packaging volume: 1.2 mq