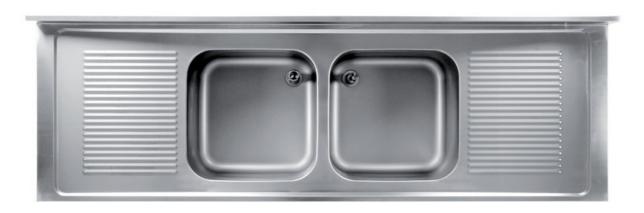

## Furnishing

Sink on legs with 2 bowls mm 600x500x300 h and 2 drainboards - mm 2400x700x850 h - BG6/24