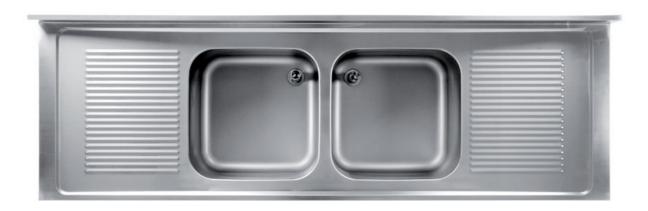

## Furnishing

Sink on legs with 2 bowls mm 500x500x300 h and 2 drainboards - mm 2000x700x850 h - BG6/20