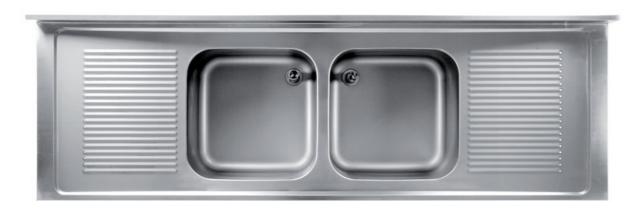

## Furnishing

Sink on legs with 2 bowls mm 500x500x300 h and 2 drainboards - mm 1900x700x850 h - BG6/19