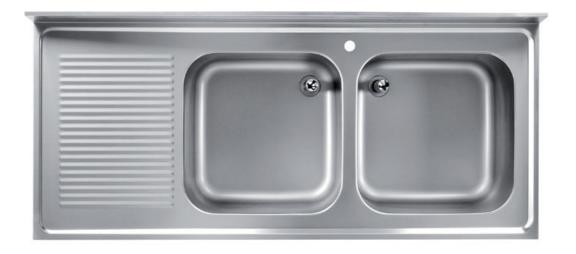

## Furnishing

Sink on legs with 2 bowls mm 400x500x250 h w/ LH drainboard - mm 1500x700x850 h - BG5/15

Dimension:

Length: 1500.0 mm

Depth: 700.0 mm Height: 850.0 mm Weight: 35.0 kg Volume: 0.89 mq Packaging length: 1650.0 mm Packaging depth: 750.0 mm Packaging height: 1100.0 mm Packaging weight: 57.0 kg Packaging volume: 1.36 mq