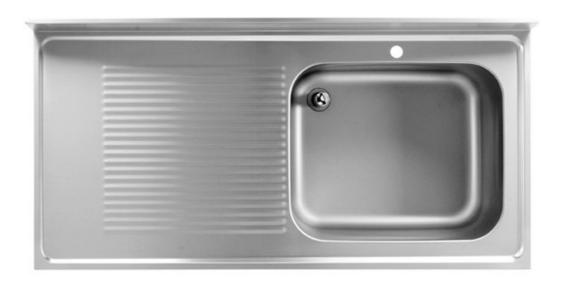

## Furnishing

Sink on legs with I bowl mm 500x500x300 h w/ LH drainboard - mm 1300x700x850 h - BG3/13

## **Dimension:**

Length: 1300.0 mm

Metaltecnica © Page 1 of 2

Depth: 700.0 mm Height: 850.0 mm Weight: 28.0 kg Volume: 0.77 mq

Packaging length: 1450.0 mm Packaging depth: 750.0 mm Packaging height: 1100.0 mm Packaging weight: 49.0 kg Packaging volume: 1.2 mq