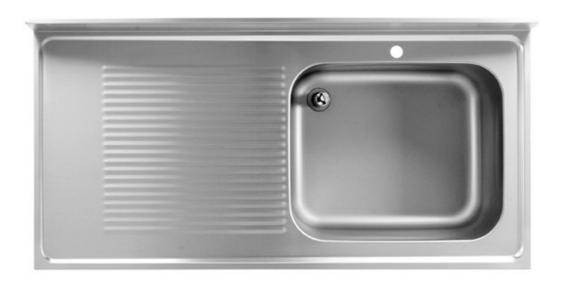

## Furnishing

Sink on legs with 1 bowl mm 400x500x250 h w/ LH drainboard - mm 1000x700x850 h - BG3/10

## **Dimension:**

Length: 1000.0 mm

Metaltecnica © Page 1 of 2

Depth: 700.0 mm Height: 850.0 mm Weight: 24.0 kg Volume: 0.59 mq

Packaging length: 1050.0 mm Packaging depth: 750.0 mm Packaging height: 1100.0 mm Packaging weight: 42.0 kg Packaging volume: 0.87 mq