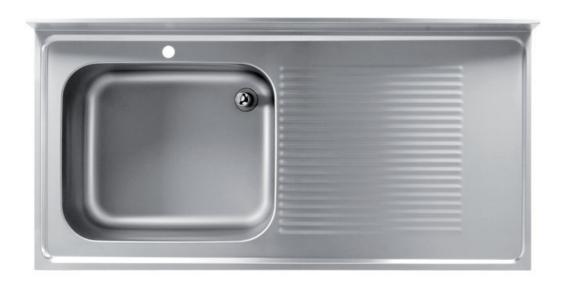

## Furnishing

Sink on legs with I bowl mm 600x500x300 h w/ RH drainboard - mm 1400x700x850 h - BG2/14

## **Dimension:**

Length: 1400.0 mm

Metaltecnica © Page 1 of 2

Depth: 700.0 mm Height: 850.0 mm Weight: 30.0 kg Volume: 0.83 mq

Packaging length: 1450.0 mm Packaging depth: 750.0 mm Packaging height: 1100.0 mm Packaging weight: 51.0 kg Packaging volume: 1.2 mq