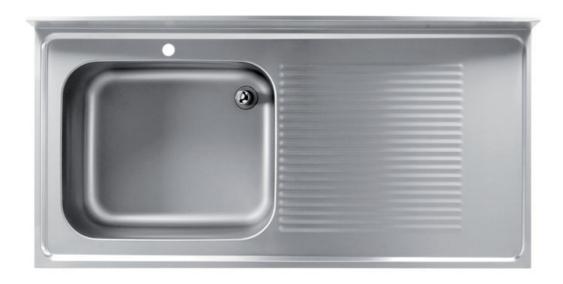

## Furnishing

Sink on legs with I bowl mm 400x500x250 h w/ RH drainboard - mm 1000x700x850 h - BG2/10