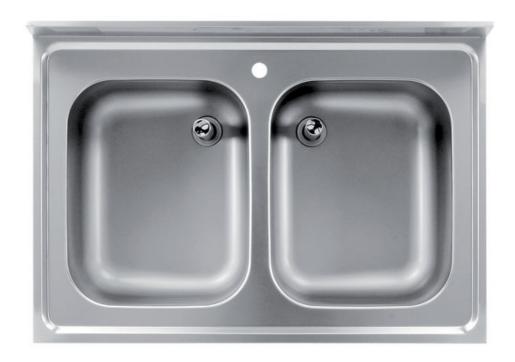

## Furnishing

Sink on legs with 2 bowls mm 500x500x300 h - mm 1200x700x850 h - BG1/12