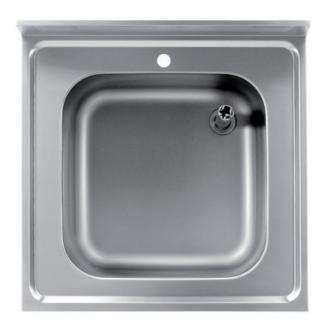

## Furnishing

Sink on legs with 1 bowl mm 600x500x300 h - mm 1000x700x850 h - BG/10

## **Dimension:**

Length: 1000.0 mm

Metaltecnica © Page 1 of 2

Depth: 700.0 mm Height: 850.0 mm Weight: 26.0 kg Volume: 0.59 mq

Packaging length: 1050.0 mm Packaging depth: 750.0 mm Packaging height: 1100.0 mm Packaging weight: 44.0 kg Packaging volume: 0.87 mq