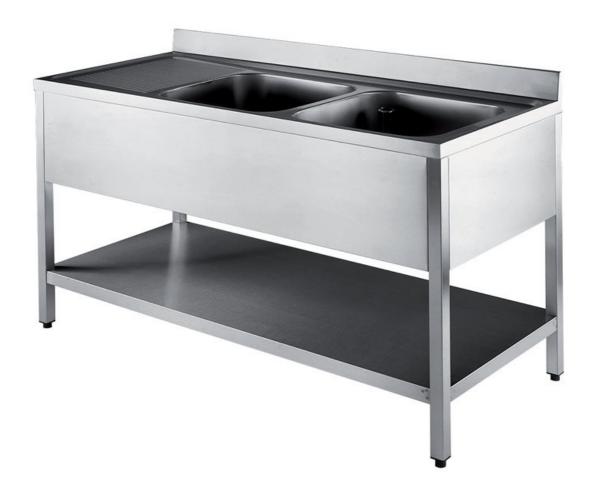

## Furnishing

Sink on legs with 2 bowls mm 600x500x300 h and 2 drainboards w/undershelf - mm 2600x700x850 h - SB6/26

## Dimension:

Length: 2600.0 mm

Metaltecnica © Page 1 of 3

Depth: 700.0 mm Height: 850.0 mm Weight: 69.0 kg Volume: 1.55 mg

Packaging length: 2700.0 mm Packaging depth: 750.0 mm Packaging height: 1100.0 mm Packaging weight: 115.0 kg Packaging volume: 2.23 mq