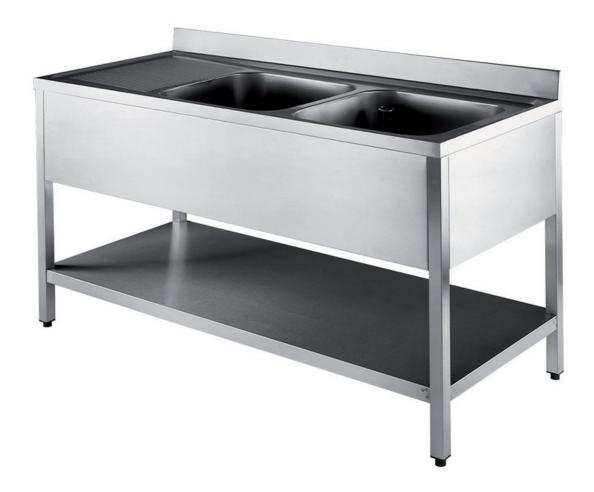

## Furnishing

Sink on legs with 2 bowls mm 500x500x300 h and 2 drainboards w/undershelf - mm 2100x700x850 h - SB6/21

## Dimension:

Length: 2100.0 mm

Metaltecnica © Page 1 of 3

Depth: 700.0 mm Height: 850.0 mm Weight: 61.0 kg Volume: 1.25 mq

Packaging length: 2200.0 mm Packaging depth: 750.0 mm Packaging height: 1100.0 mm Packaging weight: 97.0 kg Packaging volume: 1.81 mg