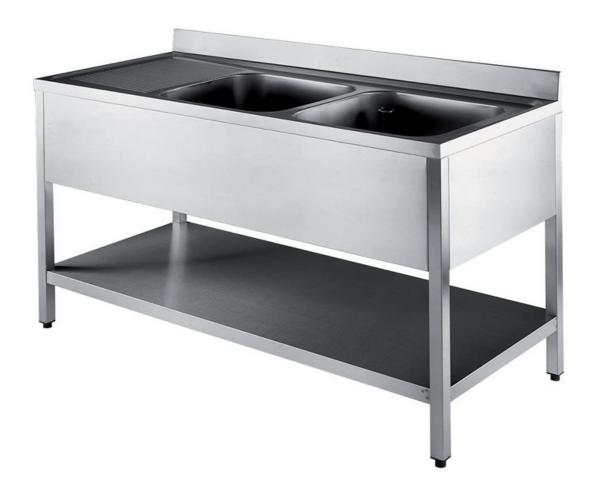

## Furnishing

Sink on legs with 2 bowls mm 500x500x300 h and 2 drainboards w/undershelf - mm 1900x700x850 h - SB6/19

## Dimension:

Length: 1900.0 mm

Metaltecnica © Page 1 of 3

Depth: 700.0 mm Height: 850.0 mm Weight: 56.0 kg Volume: 1.13 mg

Packaging length: 2050.0 mm Packaging depth: 750.0 mm Packaging height: 1100.0 mm Packaging weight: 80.0 kg Packaging volume: 1.69 mq