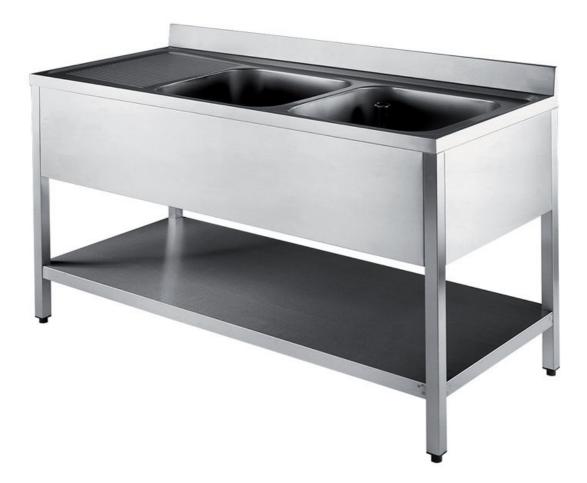

## Furnishing

Sink on legs w/ 2 bowls mm 600x500x300 h and 1 LH drainboard w/ undershelf - mm 2000x700x850 h - SB5/20

Dimension:

Length: 2000.0 mm

Depth: 700.0 mm Height: 850.0 mm Weight: 58.0 kg Volume: 1.19 mq Packaging length: 2050.0 mm Packaging depth: 750.0 mm Packaging height: 1100.0 mm Packaging weight: 82.0 kg Packaging volume: 1.69 mq