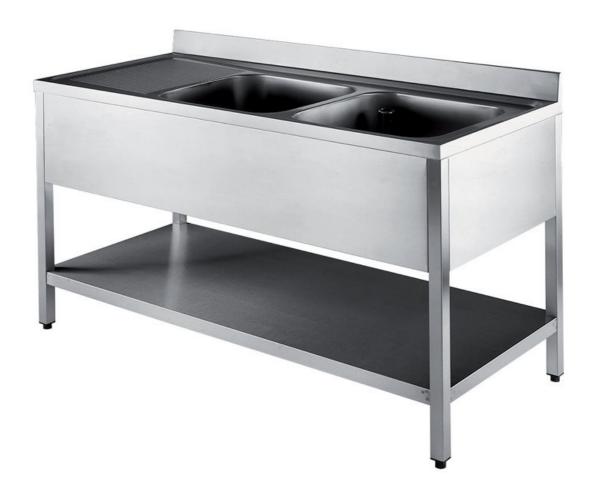

## Furnishing

Sink on legs w/ 2 bowls mm 600x500x300 h and 1 LH drainboard w/undershelf - mm 1900x700x850 h - SB5/19

## Dimension:

Length: 1900.0 mm

Metaltecnica © Page 1 of 2

Depth: 700.0 mm Height: 850.0 mm Weight: 56.0 kg Volume: 1.13 mq

Packaging length: 2050.0 mm
Packaging depth: 750.0 mm
Packaging height: 1100.0 mm
Packaging weight: 80.0 kg
Packaging volume: 1.69 mq