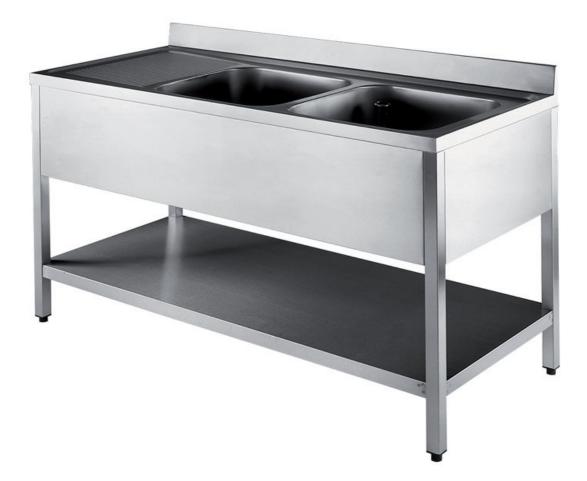

## Furnishing

Sink on legs w/ 2 bowls mm 600x500x300 h and 1 LH drainboard w/ undershelf - mm 1800x700x850 h - SB5/18

Dimension:

Length: 1800.0 mm

Depth: 700.0 mm Height: 850.0 mm Weight: 54.0 kg Volume: 1.07 mq Packaging length: 1850.0 mm Packaging depth: 750.0 mm Packaging height: 1100.0 mm Packaging weight: 77.0 kg Packaging volume: 1.53 mg