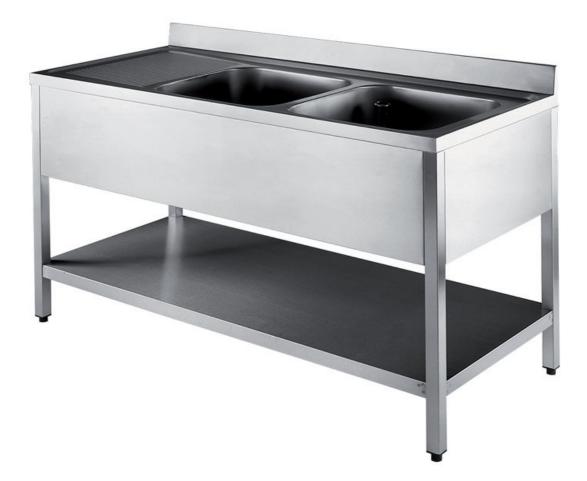

## Furnishing

Sink on legs w/ 2 bowls mm 400x500x250 h and 1 LH drainboard w/ undershelf - mm 1500x700x850 h - SB5/15

**Dimension**:

Length: 1500.0 mm

Depth: 700.0 mm Height: 850.0 mm Weight: 46.0 kg Volume: 0.89 mq Packaging length: 1650.0 mm Packaging depth: 750.0 mm Packaging height: 1100.0 mm Packaging weight: 68.0 kg Packaging volume: 1.36 mq

## Model:

**SB5/14** - Sink on legs w/ 2 bowls mm 400x500x250 h and 1 LH drainboard w/ undershelf - mm 1400x700x850 h

**SB5/16** - Sink on legs w/ 2 bowls mm 500x500x300 h and 1 LH drainboard w/ undershelf - mm 1600x700x850 h