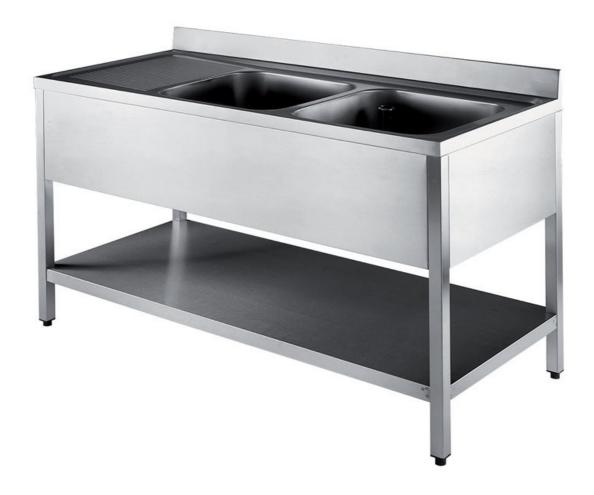

## Furnishing

Sink on legs w/ 2 bowls mm 600x500x300 h and 1 RH drainboard w/undershelf - mm 2000x700x850 h - SB4/20

## Dimension:

Length: 2000.0 mm

Metaltecnica © Page 1 of 2

Depth: 700.0 mm Height: 850.0 mm Weight: 58.0 kg Volume: 1.19 mq

Packaging length: 2050.0 mm Packaging depth: 750.0 mm Packaging height: 1100.0 mm Packaging weight: 82.0 kg Packaging volume: 1.69 mq