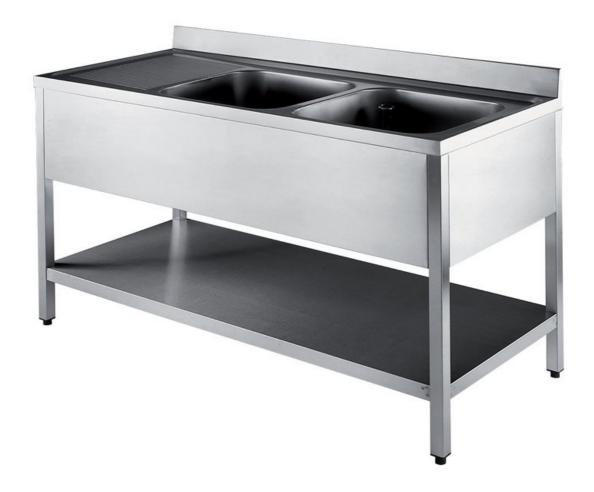

## Furnishing

Sink on legs w/ 2 bowls mm 500x500x300 h and 1 RH drainboard w/undershelf - mm 1600x700x850 h - SB4/16

## Dimension:

Length: 1600.0 mm

Metaltecnica © Page 1 of 2

Depth: 700.0 mm Height: 850.0 mm Weight: 49.0 kg Volume: 0.95 mq

Packaging length: 1650.0 mm Packaging depth: 750.0 mm Packaging height: 1100.0 mm Packaging weight: 71.0 kg Packaging volume: 1.36 mq