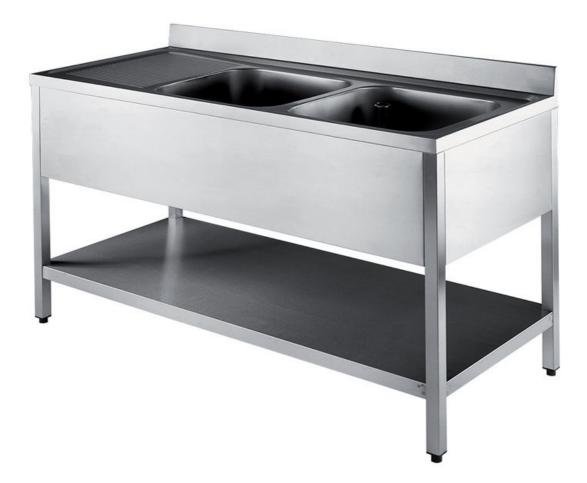

## Furnishing

Sink on legs w/ 2 bowls mm 400x500x250 h and 1 RH drainboard w/ undershelf - mm 1500x700x850 h - SB4/15

Dimension:

Length: 1500.0 mm

Depth: 700.0 mm Height: 850.0 mm Weight: 46.0 kg Volume: 0.89 mq Packaging length: 1650.0 mm Packaging depth: 750.0 mm Packaging height: 1100.0 mm Packaging weight: 68.0 kg Packaging volume: 1.36 mq