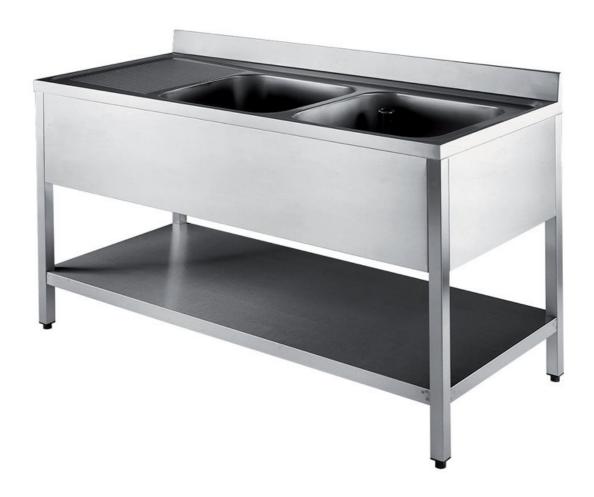

## Furnishing

Sink on legs w/ 2 bowls mm 400x500x250 h and 1 RH drainboard w/undershelf - mm 1400x700x850 h - SB4/14

## Dimension:

Length: 1400.0 mm

Metaltecnica © Page 1 of 2

Depth: 700.0 mm Height: 850.0 mm Weight: 42.0 kg Volume: 0.83 mq

Packaging length: 1450.0 mm Packaging depth: 750.0 mm Packaging height: 1100.0 mm Packaging weight: 63.0 kg Packaging volume: 1.2 mq