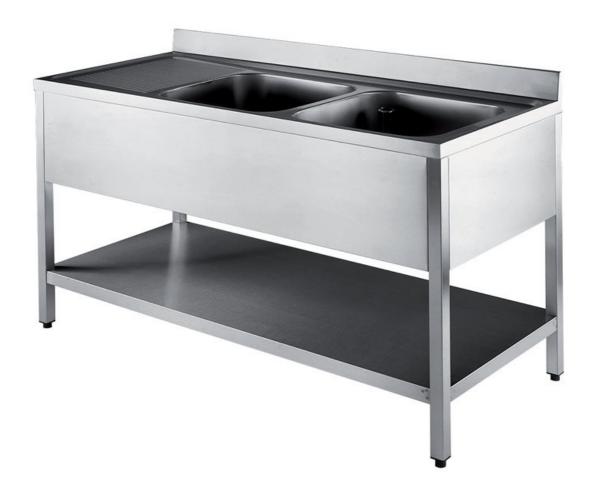

## Furnishing

Sink on legs with 2 bowls mm 600x500x300 h and with undershelf - mm 1400x700x850 h - SB1/14

## **Dimension:**

Length: 1400.0 mm

Metaltecnica © Page 1 of 2

Depth: 700.0 mm Height: 850.0 mm Weight: 46.0 kg Volume: 0.83 mq

Packaging length: 1450.0 mm Packaging depth: 750.0 mm Packaging height: 1100.0 mm Packaging weight: 67.0 kg Packaging volume: 1.2 mq