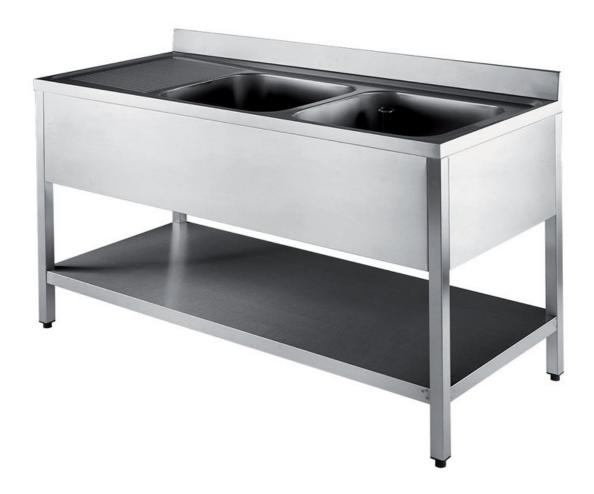

## Furnishing

Sink on legs with 2 bowls mm 500x500x300 h and with undershelf - mm 1300x700x850 h - SB1/13

## **Dimension:**

Length: 1300.0 mm

Metaltecnica © Page 1 of 2

Depth: 700.0 mm Height: 850.0 mm Weight: 42.0 kg Volume: 0.77 mq

Packaging length: 1450.0 mm Packaging depth: 750.0 mm Packaging height: 1100.0 mm Packaging weight: 63.0 kg Packaging volume: 1.2 mq