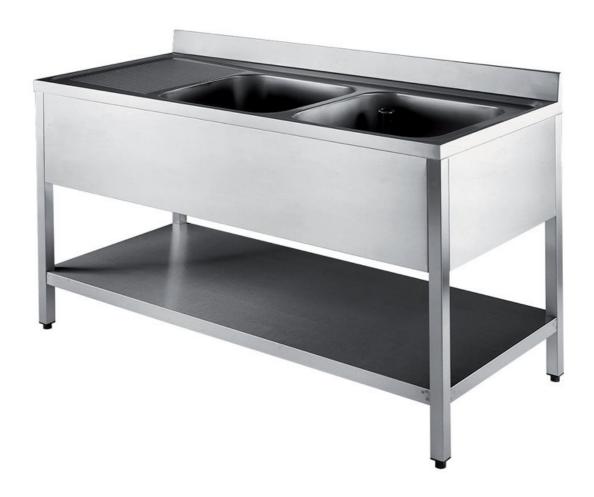

## Furnishing

Sink on legs with 2 bowls mm 500x500x300 h and with undershelf - mm 1200x700x850 h - SB1/12

## **Dimension:**

Length: 1200.0 mm

Metaltecnica © Page 1 of 2

Depth: 700.0 mm Height: 850.0 mm Weight: 41.0 kg Volume: 0.71 mq

Packaging length: 1250.0 mm Packaging depth: 750.0 mm Packaging height: 1100.0 mm Packaging weight: 61.0 kg Packaging volume: 1.03 mq