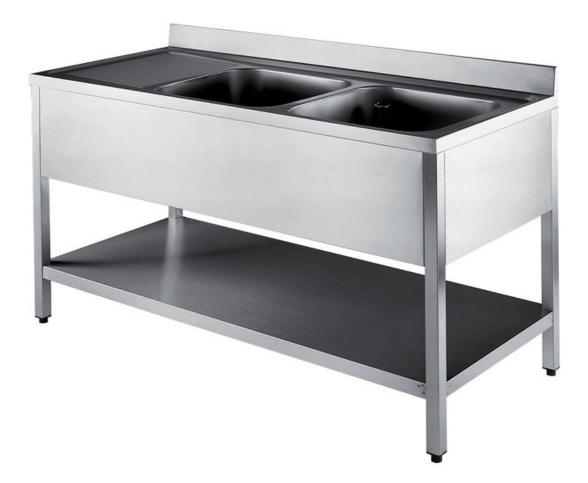

## Furnishing

Sink on legs with 2 bowls mm 400x500x250 h and with undershelf - mm 1000x700x850 h - SB1/10

Dimension:

Length: 1000.0 mm

Depth: 700.0 mm Height: 850.0 mm Weight: 35.0 kg Volume: 0.59 mq Packaging length: 1050.0 mm Packaging depth: 750.0 mm Packaging height: 1100.0 mm Packaging weight: 53.0 kg Packaging volume: 0.87 mg

## Model:

**SB1/12** - Sink on legs with 2 bowls mm 500x500x300 h and with undershelf - mm 1200x700x850 h

**SB1/13** - Sink on legs with 2 bowls mm 500x500x300 h and with undershelf - mm 1300x700x850 h

**SB1/14** - Sink on legs with 2 bowls mm 600x500x300 h and with undershelf - mm 1400x700x850 h

**SB1/15** - Sink on legs with 2 bowls mm 600x500x300 h and with undershelf - mm 1500x700x850 h