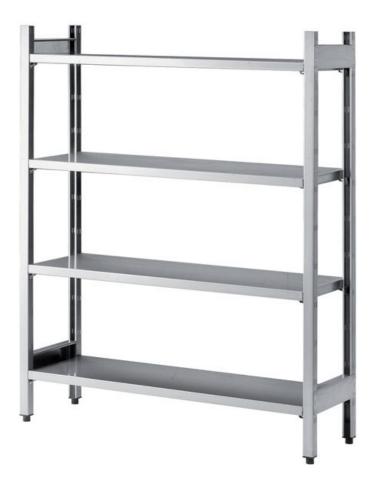

## Furnishing

Hooked shelving unit with 4 - shelves mm 1400x500x2000 h - SCG14050