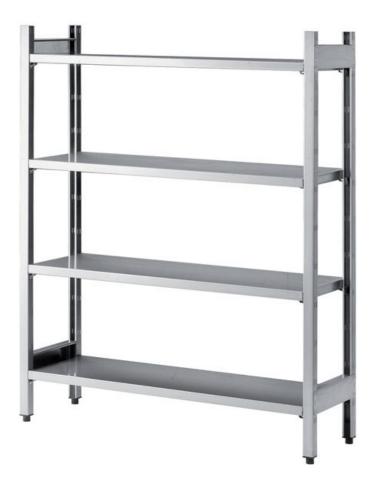

## Furnishing

Hooked shelving unit with 4 reinforced - shelves mm 1300x400x2000 h - SCG13040R