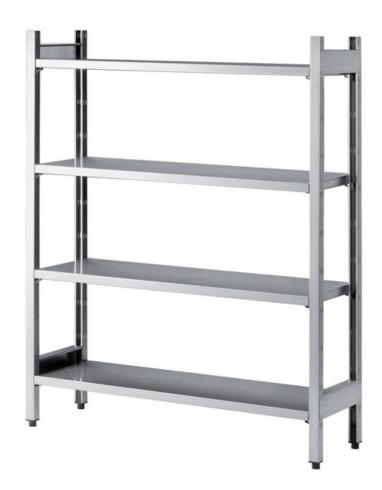

## Furnishing

Hooked shelving unit with 4 reinforced - shelves mm 1200x400x2000 hr - SCG12040R

## **Dimension:**

Length: 1200.0 mm

Metaltecnica © Page 1 of 4

Depth: 400.0 mm Height: 2000.0 mm Weight: 36.0 kg

Volume: 0.96 mq

Packaging length: 2050.0 mm Packaging depth: 450.0 mm Packaging height: 300.0 mm Packaging weight: 48.0 kg Packaging volume: 0.28 mq