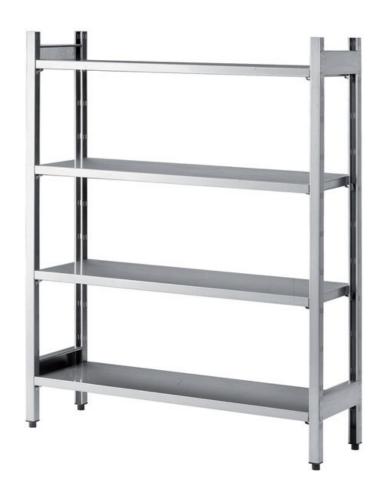

## Furnishing

Hooked shelving unit with 4 - shelves mm 1150x580x2000 h - SCG11558

## **Dimension:**

Length: 1150.0 mm Depth: 580.0 mm

Metaltecnica © Page 1 of 4

Height: 2000.0 mm

Weight: 38.0 kg Volume: 1.33 mg

Packaging length: 2050.0 mm Packaging depth: 630.0 mm Packaging height: 300.0 mm Packaging weight: 50.0 kg Packaging volume: 0.39 mq