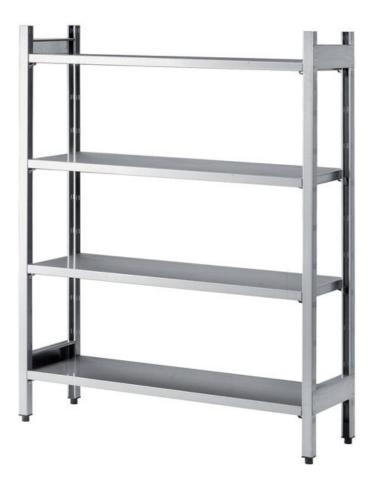

## Furnishing

Hooked shelving unit with 4 reinforced - shelves mm 1000x580x2000 h - SCG10058R