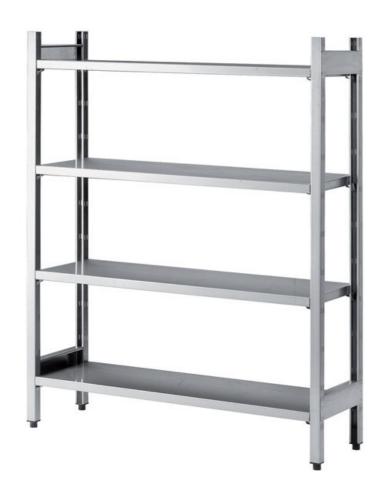

## Furnishing

Hooked shelving unit with 4 reinforced - shelves mm 1800x580x1500 h - SCG 18058R

## **Dimension:**

Length: 1800.0 mm

Metaltecnica © Page 1 of 4

Depth: 580.0 mm Height: 1500.0 mm Weight: 64.0 kg Volume: 1.57 mq

Packaging length: 1850.0 mm Packaging depth: 630.0 mm Packaging height: 300.0 mm Packaging weight: 76.0 kg Packaging volume: 0.35 mq