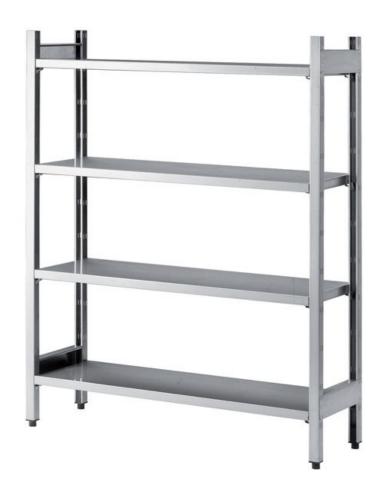

## Furnishing

Hooked shelving unit with 4 reinforced - shelves mm 1400x500x1500 h - SCG 14050R

## Dimension:

Length: 1400.0 mm

Metaltecnica © Page 1 of 4

Depth: 500.0 mm Height: 1500.0 mm Weight: 49.0 kg Volume: 1.05 mq

Packaging length: 1550.0 mm Packaging depth: 550.0 mm Packaging height: 300.0 mm Packaging weight: 61.0 kg Packaging volume: 0.26 mq