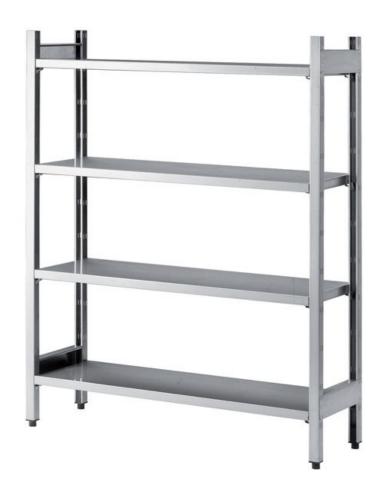

## Furnishing

Hooked shelving unit with 4 shelves - mm 1400x500x1500 h - SCG

## Dimension:

Length: 1400.0 mm

Metaltecnica © Page 1 of 4

Depth: 500.0 mm Height: 1500.0 mm Weight: 44.0 kg Volume: 1.05 mq

Packaging length: 1550.0 mm Packaging depth: 550.0 mm Packaging height: 300.0 mm Packaging weight: 56.0 kg Packaging volume: 0.26 mq