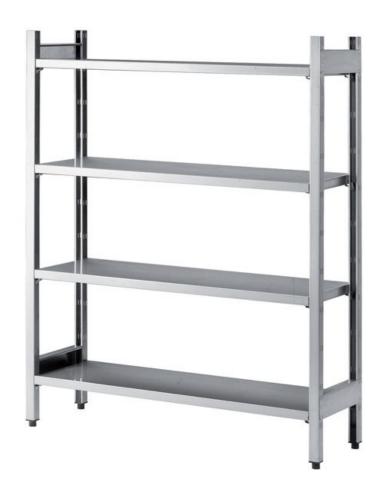

## Furnishing

Hooked shelving unit with 4 reinforced - shelves mm 1150x500x1500 h - SCG 11550R

## **Dimension:**

Length: 1150.0 mm

Metaltecnica © Page 1 of 4

Depth: 500.0 mm Height: 1500.0 mm Weight: 36.0 kg Volume: 0.86 mq

Packaging length: 1550.0 mm Packaging depth: 550.0 mm Packaging height: 300.0 mm Packaging weight: 48.0 kg Packaging volume: 0.26 mq