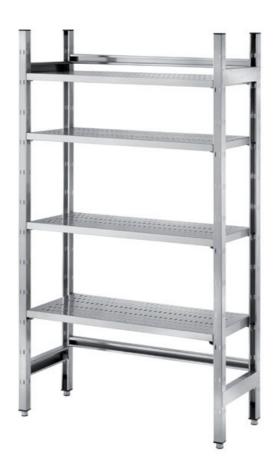

## Furnishing

Hooked shelving unit with 4 gridded shelves - mm 800x400x2000 h - SG8040