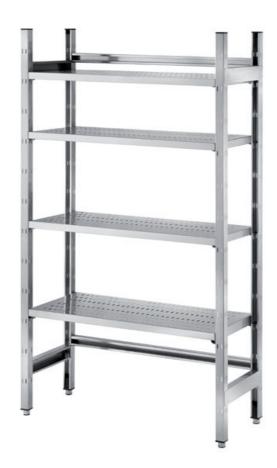

## Furnishing

Hooked shelving unit with 4 gridded shelves - mm 1500x400x2000 h - SG15040